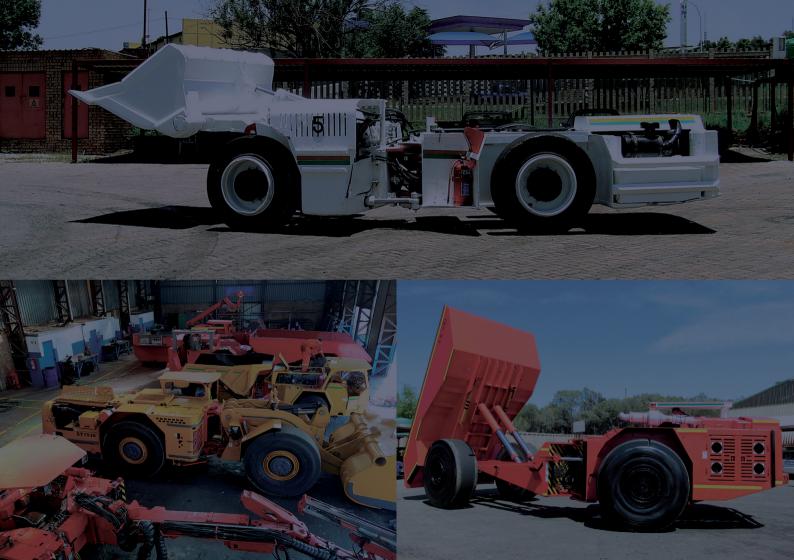

## AN ALTERNATIVE OFFERING

We pride ourselves in providing a diverse offering to a niche marketbuying and refurbishing trackless underground mining machines to be used predominantly in gold, platinum, diamond and chrome sectors.

The machines are inspected thoroughly to determine the extent of work needed and then presented to you as an option for refurbishing. The good clean runners are serviced and washed, ready for use. All other machines are fully refurbished-components are rebuilt and strictly tested under industry standards. All machines are then offered to you as a monthly rental, an outright sale or on a rent-to-own basis.

All of our machines are offered at competitive prices, but it's the time frame in which we are able to build and refurbish machines that is our greatest strength.