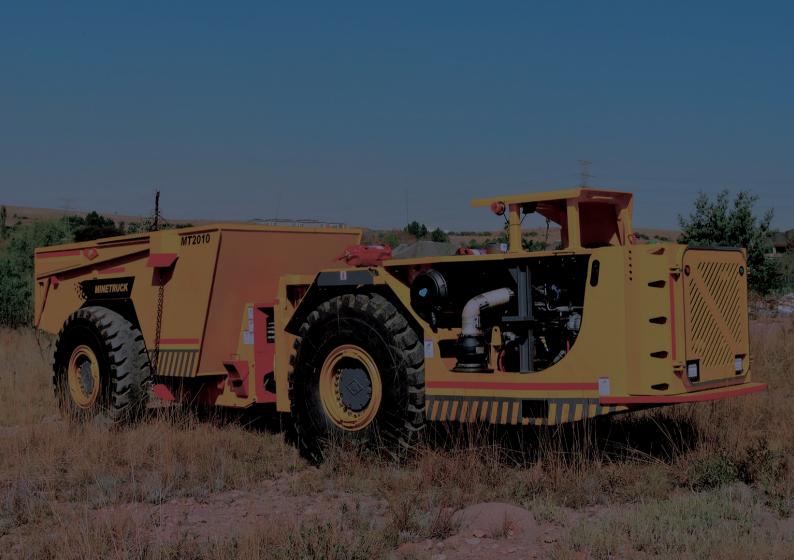

WE BUY & REFURBISH TRACKLESS
UNDERGROUND MINING MACHINES
TO BE USED PREDOMINANTLY IN
GOLD, PLATINUM, DIAMOND &
CHROME SECTORS 33

## AN ALTERNATIVE OFFERING

We pride ourselves in providing a diverse offering to a niche marketbuying and refurbishing trackless underground mining machines to be used predominantly in gold, platinum, diamond and chrome sectors.

The machines are inspected thoroughly to determine the extent of work needed and then presented to you as an option for refurbishing. The good clean runners are serviced and washed, ready for use. All other machines are fully refurbished-components are rebuilt and strictly tested under industry standards. All machines are then offered to you as a monthly rental, an outright sale or on a rent-to-own basis.