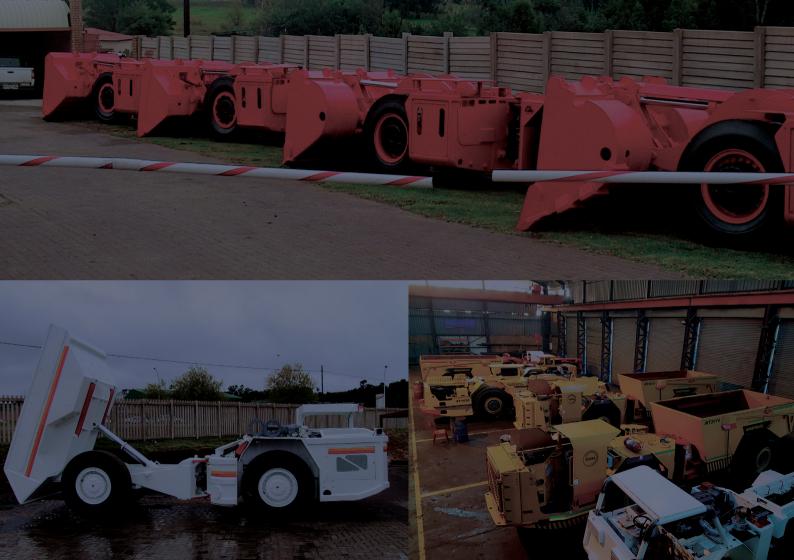

## AN ALTERNATIVE OFFERING

We pride ourselves in providing a diverse offering to a niche marketbuying and refurbishing trackless underground mining machines to be used predominantly in gold, platinum, diamond and chrome sectors.

The machines are inspected thoroughly to determine the extent of work needed and then presented to you as an option for refurbishing. The good clean runners are serviced and washed, ready for use. All other machines are fully refurbished-components are rebuilt and strictly tested under industry standards. All machines are then offered to you as a monthly rental, an outright sale or on a rent-to-own basis.

All of our machines are offered at competitive prices, but it's the time frame in which we are able to build and refurbish machines that is our greatest strength.