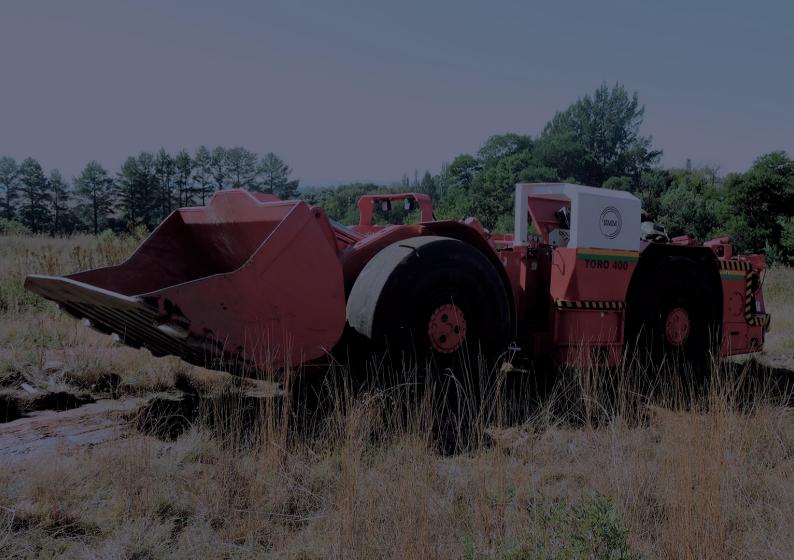

WE BUY & REFURBISH TRACKLESS
UNDERGROUND MINING MACHINES
TO BE USED PREDOMINANTLY IN
GOLD, PLATINUM, DIAMOND &
CHROME SECTORS 33

## AN ALTERNATIVE OFFERING

We pride ourselves in providing a diverse offering to a niche marketbuying and refurbishing trackless underground mining machines to be used predominantly in gold, platinum, diamond and chrome sectors.

The machines are inspected thoroughly to determine the extent of work needed and then presented to you as an option for refurbishing. The good clean runners are serviced and washed, ready for use. All other machines are fully refurbished-components are rebuilt and strictly tested under industry standards. All machines are then offered to you as a monthly rental, an outright sale or on a rent-to-own basis.